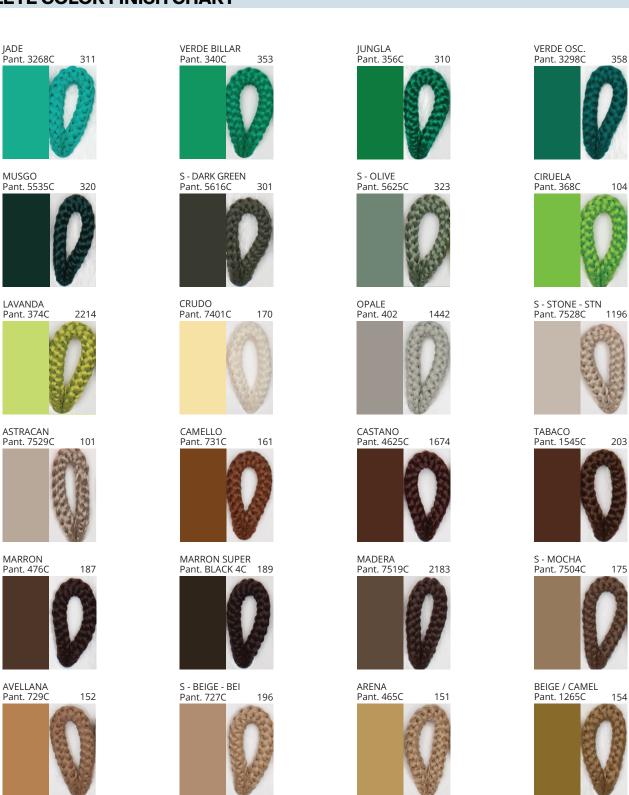

**Digital:** Not all screens are calibrated the same, and therefore, colors will appear differently between screens.

Physical: When texture is involved, there will be variations in color, character and tone within a product series and between product families.

**Digital:** Not all screens are calibrated the same, and therefore, colors will appear differently between screens.

**Physical:** When texture is involved, there will be variations in color, character and tone within a product series and between product families.