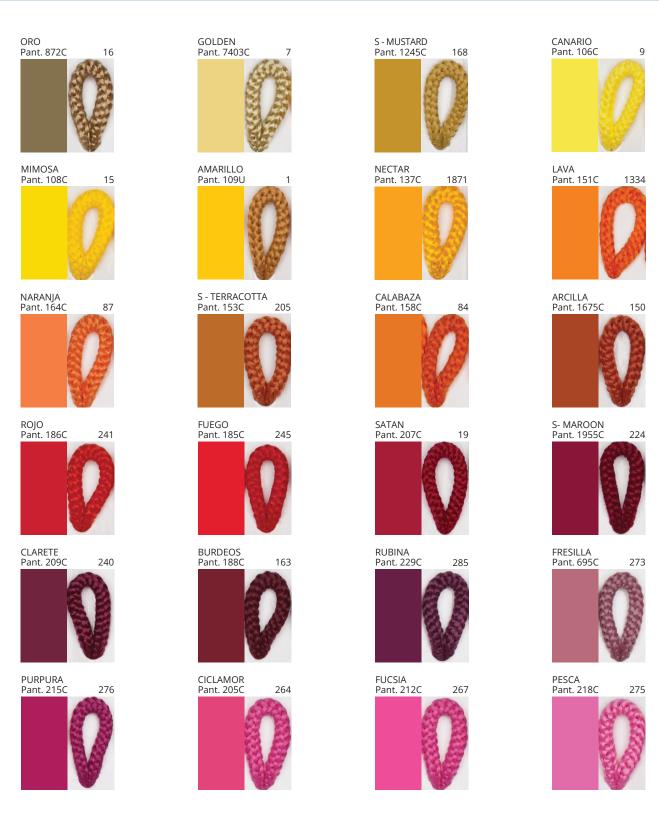

**Digital:** Not all screens are calibrated the same, and therefore, colors will appear differently between screens.

Physical: When texture is involved, there will be variations in color, character and tone within a product series and between product families.

**Digital:** Not all screens are calibrated the same, and therefore, colors will appear differently between screens.

**Physical:** When texture is involved, there will be variations in color, character and tone within a product series and between product families.