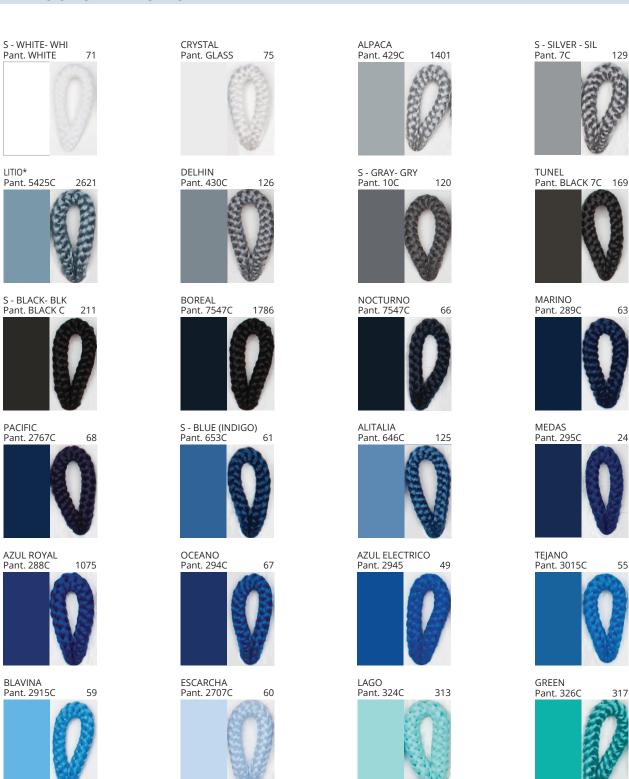

**Digital:** Not all screens are calibrated the same, and therefore, colors will appear differently between screens.

Physical: When texture is involved, there will be variations in color, character and tone within a product series and between product families.

**Digital:** Not all screens are calibrated the same, and therefore, colors will appear differently between screens.

**Physical:** When texture is involved, there will be variations in color, character and tone within a product series and between product families.